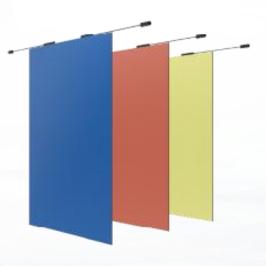

# ■ Flexible Solar Panel

**Solar Panels Series** 

M10 CEC6-54MHF 395W M10 CEC6-60MHF 435W

weight≤6KG Non destructive bending radius≤0.45M

## **Customization**

Color
Glass appearance
Thickness
Junction box installation position
Curtain wall structure
Dimensions