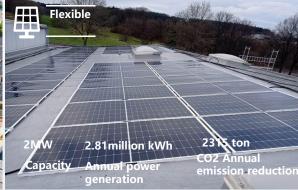

# ■ Flexible Solar Panel

**Solar Panels Series** 

M10 CEC6-54MHF 395W M10 CEC6-60MHF 435W

weight≤6KG Non destructive bending radius≤0.45M