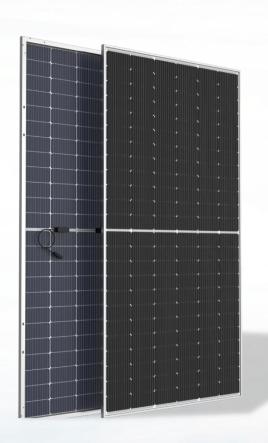

#### Solar Panels Series

M10 CEC6-72MHV 595W M10 CEC6-78MHV 640W M12 CEC6-60MHV 595W M12 CEC6-66MHV 720W

# Full Black for Roof Top

**Solar Panels Series** 

M10 CEC6-54MHV 435W